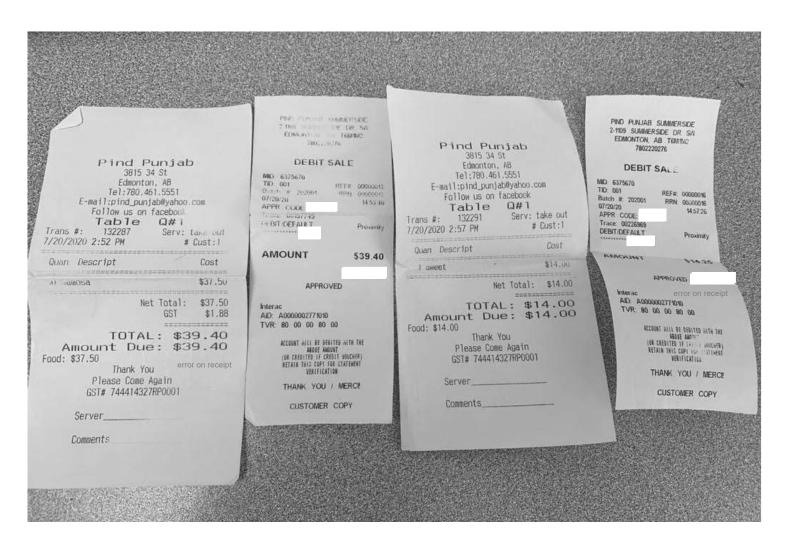

#### PIND PUNJAB RESTAURANT & SWEETS

**INVOICE** 

**Pind Punjab Restaurant and Sweets** 

3815 34 Street (NW) Edmonton, Alberta Date: 2020-07-01

PHON: 780-761-5551 EMAIL :

PINDPINJAB34@YAHOO .COM

Jasvir Deol, MLA

Invoice Number: 67890 Terms: 30 Days

| Description | Quantity | Unit Price | Cost |     |
|-------------|----------|------------|------|-----|
| samosa      | 1000     | \$ 1       | \$   | 600 |
|             |          |            |      |     |
|             |          |            | \$   | 0   |
|             |          | Subtotal   | \$   | 600 |
|             | Tax      | 5.00%      | \$   | 30  |
|             |          | Total      | \$   | 630 |

thank you for your business.

Sincerely yours,

I certify that the items listed on this invoice were received as ordered, have not been submitted for payment before and are now approved for payment.

VF04612 Page 2 of 2